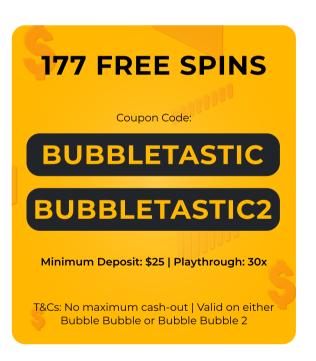

## OUR BEST PERFORMING BONUSES

Watch your conversions jump through the roof with our well-proven highest converting welcome bonuses. We've got not one, but two welcome bonuses for your players to choose from.