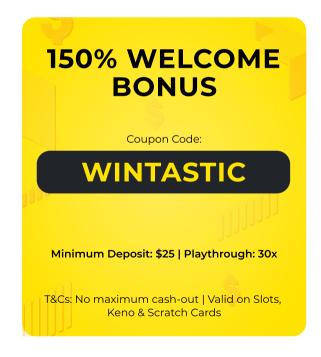

## OUR BEST PERFORMING BONUSES

Watch your conversions jump through the roof with our well-proven highest converting welcome bonuses. We've got not one, but two welcome bonuses for your players to choose from.