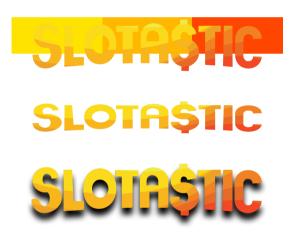

## **SLOTASTIC LOGO**

#### **Best Practice**

#### Do's

- Use the Slotastic logo in the size provided
- · Only one variation of the Slotastic logo should be displayed
- Be careful when placing the logo; ensure that the logo proportions are correct when scaling the image file
- The background must provide adequate contrast for the logo. If there is not enough contrast for the preferred colored version the one-color version must be used

Preferred full color

Preferred one-color

Reversed one-color